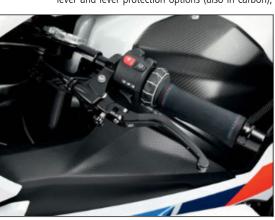

As at press time, the growing model-specific line-up of street components includes rearset kits (standard and reverse shifting), gear spacer support, choice of 'street' or 'race' top triple clamp, a four-piece engine protector set for 'street' applications and a five-piece set for 'race', a choice of raised handlebar options, brake clutch lever options, including lever kits and remote brake lever adjuster, adjustable full clutch lever and lever protection options (also in carbon), even at the IOM TT, as well as most of the leading national championships and trophies. It is a race engineering company, with all the R&D and manufacturing quality and precision that requires. In addition to being a BMW WorldSBK team Official Partner, it is a technical partner with a whole range of top teams from MotoGP, Moto3, WSBK, including Leopard Racing, SnipersTeam, BMW World Superbike Team RoKiT, Yamaha Racing and HRC.

## **Clutch lever**

dashboard protection, 8 ml rear oil tank, engine oil cap, micro-metric adjustment system chain adjuster, 'racing' grade swingarm spools and block-style mirror.

Bonamici Racing components are FIM approved, used in MotoGP, WorldSBK, EWC, MotoAmerica and