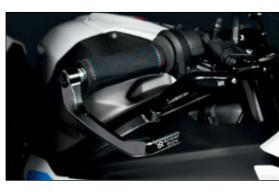

As at press time, the growing model-specific line-up of street components includes rearset kits (standard and reverse shifting), gear spacer support, choice of 'street' or 'race' top triple clamp, a four-piece engine protector set for 'street' applications and a five-piece set for 'race', a choice of raised handlebar options, brake clutch lever options, including lever kits and remote brake lever adjuster, adjustable full clutch lever and lever protection options (also in carbon), even at the IOM TT, as well as most of the leading national championships and trophies. It is a race engineering company, with all the R&D and manufacturing quality and precision that requires. In addition to being a BMW WorldSBK team Official Partner, it is a technical partner with a whole range of top teams from MotoGP, Moto3, WSBK, including Leopard Racing, SnipersTeam, BMW World Superbike Team RoKiT, Yamaha Racing and HRC.

## **Clutch lever**

dashboard protection, 8 ml rear oil tank, engine oil cap, micro-metric adjustment system chain adjuster, 'racing' grade swingarm spools and block-style mirror.

Bonamici Racing components are FIM approved, used in MotoGP, WorldSBK, EWC, MotoAmerica and

Dashboard protection / top triple clamp

Aluminium lever guard

blubo

Plug & Play kits are available for multiple models with a wide range of lengths, mounting brackets for race bikes and universal models.