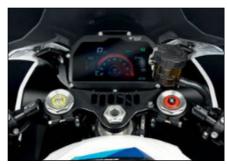

Dashboard protection / top triple clamp

Aluminium lever guard

blubo

Plug & Play kits are available for multiple models with a wide range of lengths, mounting brackets for race bikes and universal models.